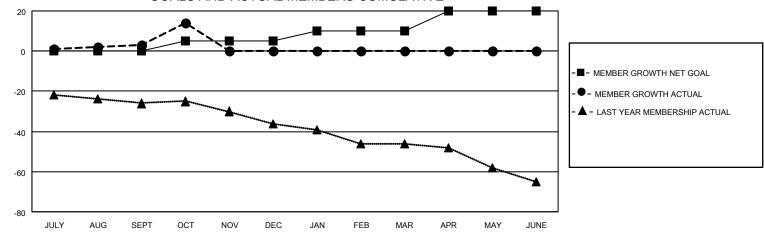

## GOALS AND ACTUAL MEMBERS CUMULATIVE

| DROPPED CLUBS: 0 |    | 11 CLUBS OF 32 ADDED 1 OR<br>MORE NEW MEMBERS | GENDER DISTRIBUTION                |              |  |
|------------------|----|-----------------------------------------------|------------------------------------|--------------|--|
|                  |    | MORE NEW MEMBERS                              | MALE                               | 413 (59.00%) |  |
|                  |    |                                               | FEMALE                             | 287 (41.00%) |  |
| DROPPED MEMBERS  |    |                                               | NON BINARY                         | 0 (0.00%)    |  |
|                  |    |                                               | PREFER NOT TO ANSWER               | 0 (0.00%)    |  |
| DECEASED         | 7  |                                               |                                    | ,            |  |
| CLUB CANCELLED   | 0  | CLICK HERE FOR CUMULATIVE                     | TOTAL FAMILY UNIT MEMBERS 148      |              |  |
| OTHER            | 19 | MEMBERSHIP DATA                               |                                    |              |  |
| TOTAL            | 26 |                                               | FAMILY MEMBERS PAYING HALF DUES 75 |              |  |
|                  |    |                                               |                                    |              |  |